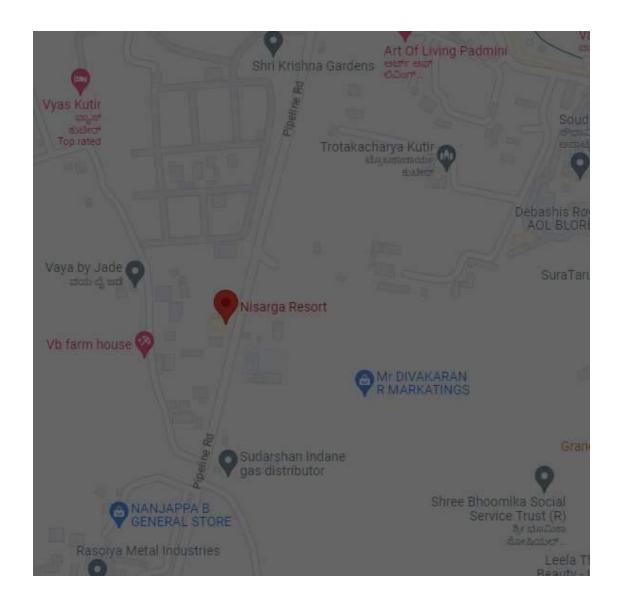

#### **NOTICE**

**Notice** is hereby given that **29**<sup>th</sup> **Annual General Meeting** of the members of **Jain Farms and Resorts Limited** will be held at Nisarga Resort 151/1, Nisarga Mantapa, Pipe line road, Kanakapura Rd, behind Art of living center, Udipalya, Bengaluru, Karnataka 560082, on Saturday, September 30<sup>th</sup>, 2023 at 10.30 A.M to transact the following business:

# ROUTE MAP TO THE VENUE OF ANNUAL GENERAL MEETING Nisarga Resort 151/1, Nisarga Mantapa, Pipe line road, Kanakapura Rd, behind Art of living center, Udipalya, Bengaluru, Karnataka 560082